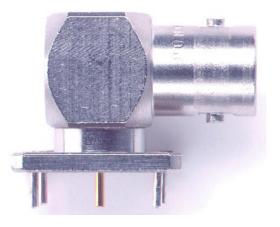

usage in controlled voltage environments: 500 Vrms maximum. *For CE compliance*: not intended for hand-held use at voltages above 33 Vrms/70 Vdc.

Operating Temperature:  $-85^{\circ}F$  to  $+329^{\circ}F$  ( $-65^{\circ}C$  to  $+165^{\circ}C$ ). Nominal Impedance: 50 Ohms

## **ORDERING INFORMATION:** Model 4788

All dimensions are in inches. Tolerances (except noted):  $.xx = \pm .02$ " (,51 mm),  $.xxx = \pm .005$ " (,127 mm). All specifications are to the latest revisions. Specifications are subject to change without notice. Registered trademarks are the property of their respective companies.

Sales: 800-490-2361 Fax: 888-403-3360 Technical Support: 800-241-2060 (technicalsupport@pomonatest.com) For "Where to Buy" information, visit the Pomona web site at www.pomonaelectronics.com