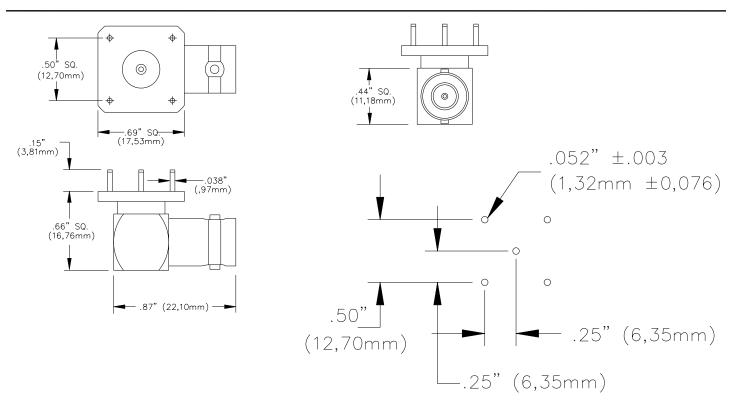

## Model 4788Right Angle BNC FemalePC Mount

RECOMMENDED PC MOUNTING

## **ORDERING INFORMATION:** Model 4788

All dimensions are in inches. Tolerances (except noted):  $.xx = \pm .02$ " (,51 mm),  $.xxx = \pm .005$ " (,127 mm). All specifications are to the latest revisions. Specifications are subject to change without notice. Registered trademarks are the property of their respective companies.